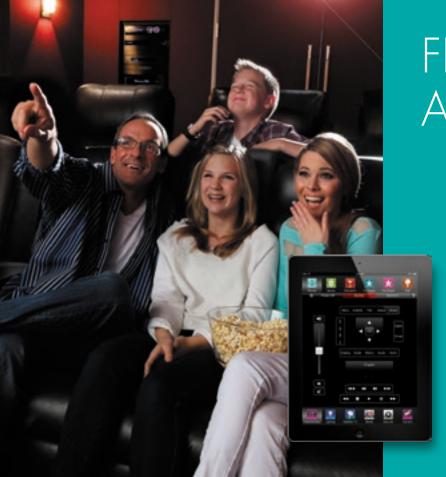

## FEEL LIKE THE LEAGUE COMMISSIONER.

Lock the man-cave.

Fire up the screens.

Tune in to your favorite teams.

Queue the kick off.

#### **IMPRESS**

Game night isn't about the snacks; it's about the game. Imagine immersing yourself in the true sporting experience. Symbio is revolutionizing how fans consume the sports they love, making the most of new tactics, camera angles and technologies in sports broadcasting that were unimaginable just a few short years ago. With Symbio, you can even watch numerous games simultaneously. Incredible picture quality, mammoth screens, and truly immersive sound bring the stadium experience to you.