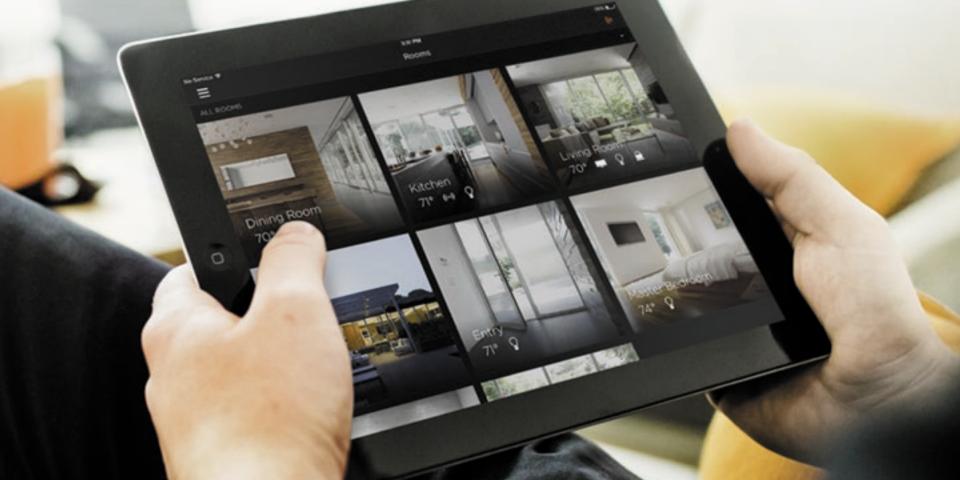

#### **ATMOSPHERE**

You are in control in a Symbio Home. Set the scene and let the experience unfold. Romance, excitement and mystery can occur with the touch of a button. Whole house control means exactly that: lighting, motorized shades & drapes, climate control, security, audio and video. In a Symbio Home, every device and experience are at your command. There are no distractions between you and your wildest dreams.