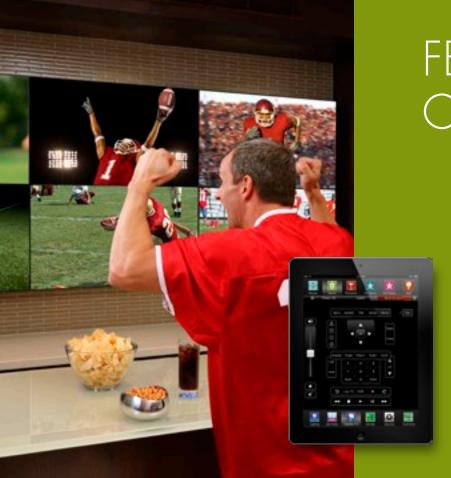

## FEEL LIKE THE LEAGUE COMMISSIONER.

Lock the man-cave.

Fire up the screens.

Tune in to your favorite teams.

Queue the kick off.

#### **IMPRESS**

Game night isn't about the snacks; it's about the game. Imagine immersing yourself in the true sporting experience. Symbio is revolutionizing how fans consume the sports they love, making the most of new tactics, camera angles and technologies in sports broadcasting that were unimaginable just a few short years ago. With Symbio, you can even watch numerous games simultaneously. Incredible picture quality, mammoth screens, and truly immersive sound bring the stadium experience to you.