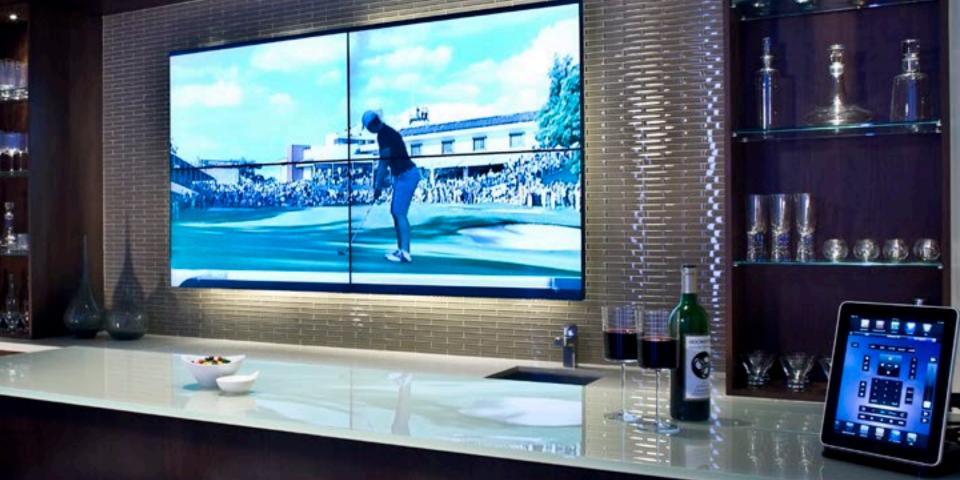

## FEEL LIKE THE LEAGUE COMMISSIONER.

Lock the man-cave.

Fire up the screens.

Tune in to your favorite teams.

Queue the kick off.

#### **IMPRESS**

Game night isn't about the snacks; it's about the game. Imagine immersing yourself in the true sporting experience. Symbio is revolutionizing how fans consume the sports they love, making the most of new tactics, camera angles and technologies in sports broadcasting that were unimaginable just a few short years ago. With Symbio, you can even watch numerous games simultaneously. Incredible picture quality, mammoth screens, and truly immersive sound bring the stadium experience to you.