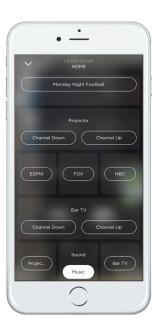

#### **ENTERTAINMENT**

Savant Pro 8 offers a personalized, easy-to-use entertainment experience.

The **Global Now Playing** screen shows all active audio/video services, and allows you to control the volume in each room.

Tapping the ... icon on the Global Now Playing screen brings up the **Distribution** screen, which lets you play audio/video in additional rooms.

To see what's playing next or edit the music in your queue, tap the **icon** on the Now Playing screen.

Press and Hold the power button to setup a sleep timer.