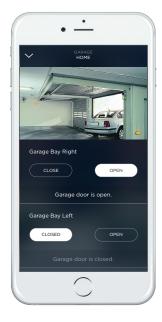

#### **LOCK & GARAGE**

Garage and Door entry services are at your fingertips wherever you are.

Garage doors indicate if they are open or closed and show warnings if there are any problems.

Lock and unlock doors and see the status of which doors are locked and which are not at a glance.