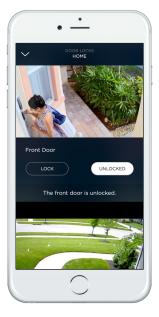

#### **LOCK & GARAGE**

Garage and Door entry services are at your fingertips wherever you are.

Garage doors indicate if they are open or closed and show warnings if there are any problems.

Lock and unlock doors and see the status of which doors are locked and which are not at a glance.

View cameras to see who is at the door before you answer.