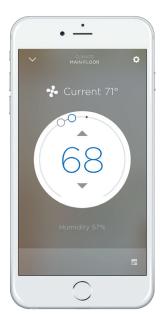

## **CLIMATE**

Climate control in the Savant Pro 8 App is incredibly intuitive.

There are three climate modes. In Heat or Cool mode, simply use the sliders or arrows to set the temperature you want. In auto mode, use the sliders to set an appropriate temperature range. Tap the **settings icon** to change modes.

Tap the **calendar icon** to put your climate on a schedule—your home can start warming every day at 6am, or cool off in the evening.

To temporarily override a schedule, press and hold the climate control circle to bring up a Hold Temperature menu.