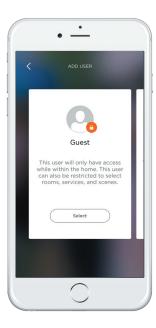

## **USER PROFILES**

Let everyone in your house enjoy the benefits of Savant.

The **Profiles** screen shows a list of who can use your Savant Home.

Add a new profile by tapping the **+ icon** and choosing from three different user types.

After inviting someone to your Home, tap on the new user profile to grant permission for **control** of different rooms, services, or the ability to access your home remotely.