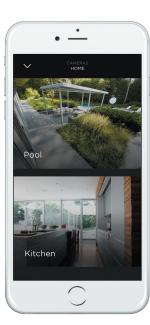

## **ROOMS VIEW**

The Rooms View displays every available service in each room.