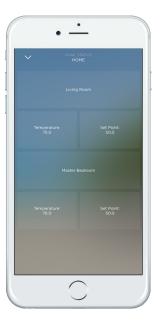

## **CLIMATE**

Climate control in the Savant Pro 8 App is incredibly intuitive.

There are three climate modes. In Heat or Cool mode, simply use the sliders or arrows to set the temperature you want. In auto mode, use the sliders to set an appropriate temperature range. Tap the **settings icon** to change modes.

Tap the **calendar icon** to put your climate on a schedule—your home can start warming every day at 6am, or cool off in the evening.

To temporarily override a schedule, press and hold the climate control circle to bring up a Hold Temperature menu.