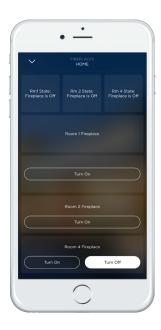

## **CUSTOM SCREENS**

Speak to your Integrator about custom screen options.

Custom screens can be added to your Savant Pro 8 App by your Authorized Savant Integrator.

Options include buttons for common activities that cannot be created in a Scene or to display status information for devices in your home.