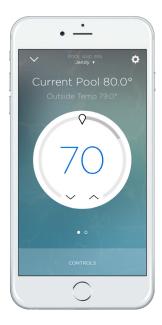

Security cameras let you keep an eye on things when you're away.

Control your pool and spa right from your device.

View current temperature and change desired temperature setting for Pools and Spas.

Select **Controls** to adjust other options including pool accent lighting, water jets, and fountains.