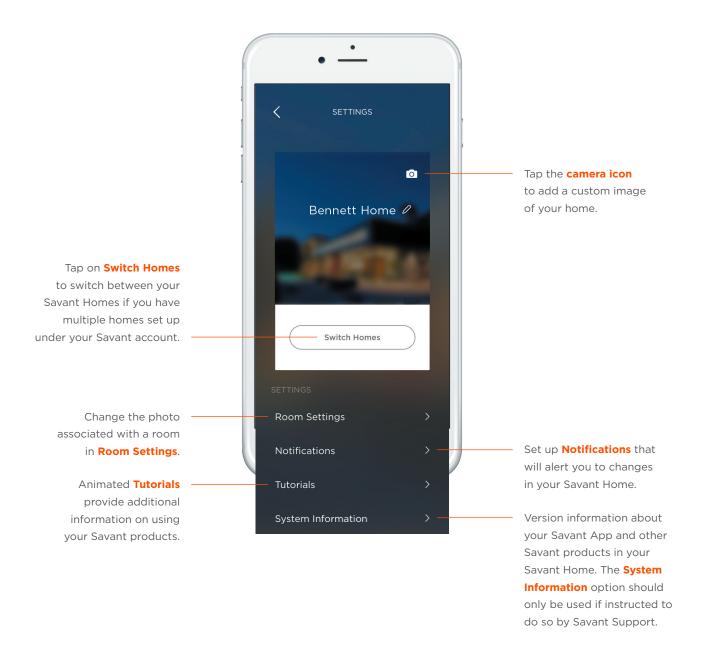

## **SETTINGS**

The Settings screen lets you add photos, create notifications, watch helpful tutorials, and more.