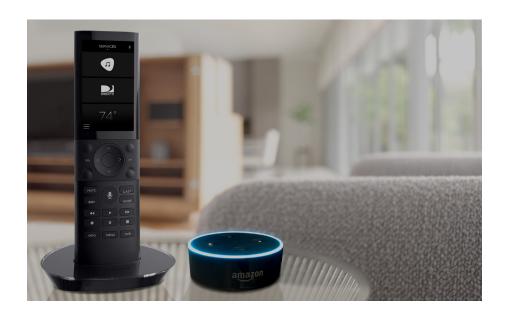

## **AMAZON ALEXA**

"Alexa, turn on the Room lights."

You can now use Alexa voice control to activate a Savant Scene for single room or entire home control. In addition you can dynamically control room lights and a suite of entertainment services.

Any Savant Pro system running Savant 8.4 or later can have Alexa voice services added to the system through the Alexa App and any Alexa enabled device.