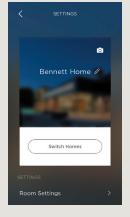

## **SETTINGS**

The Settings screen lets you add photos, create notifications, watch helpful tutorials, and more.