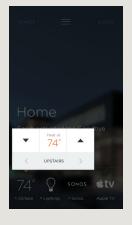

## **CLIMATE**

Climate control in the Savant Pro 8 App is incredibly intuitive.

There are three climate modes. In Heat or Cool mode, simply use the sliders or arrows to set the temperature you want. In auto mode, use the sliders to set an appropriate temperature range. Tap the **settings icon** to change modes.

Tap the **calendar icon** to put your climate on a schedule—your home can start warming every day at 6am, or cool off in the evening.

To temporarily override a schedule, press and hold the climate control circle to bring up a Hold Temperature menu.