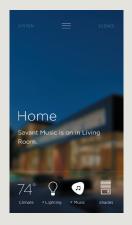

### **HOME VIEW - MAIN NAVIGATION**

The Home View displays an overview of what is happening at home.

# HIGHLIGHTED SCREENS

System Now Playing Quick Controls Scenes Rooms View