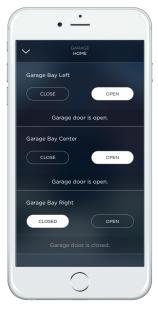

#### **LOCK & GARAGE**

Garage and Door entry services are at your fingertips wherever you are.

Garage doors indicate if they are open or closed and show warnings if there are any problems.

Lock and unlock doors and see the status of which doors are locked and which are not at a glance.