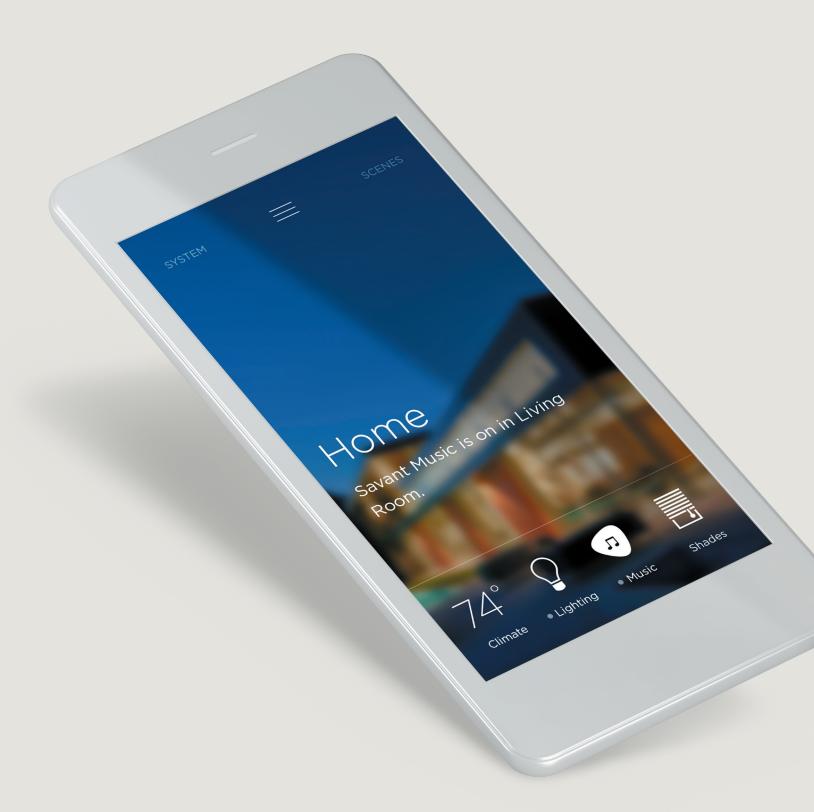

### **HOME VIEW - MAIN NAVIGATION**

The Home View displays an overview of what is happening at home.