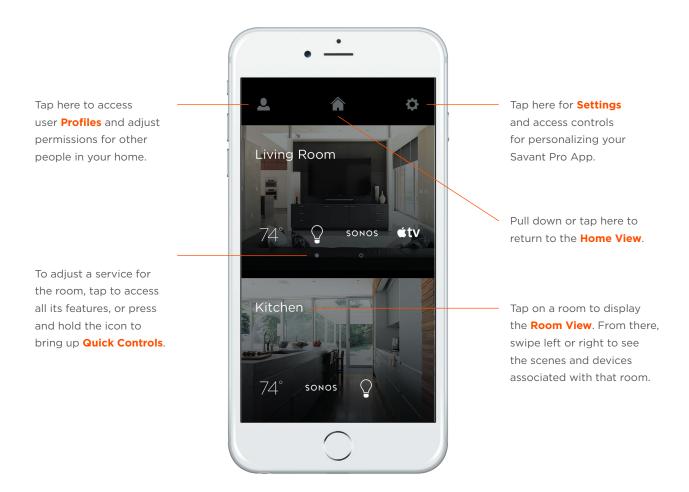

### **HOME VIEW - MAIN NAVIGATION**

The Home View displays an overview of what is happening at home.

## **ROOMS VIEW**

The Rooms View displays every available service in each room.

## **USER PROFILES**

Let everyone in your house enjoy the benefits of Savant.

The **Profiles** screen shows a list of who can use your Savant Home.

Add a new profile by tapping the **+ icon** and choosing from three different user types.

## **SETTINGS**

The Settings screen lets you add photos, create notifications, watch helpful tutorials, and more.