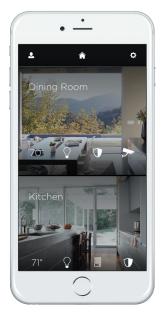

### **HOME VIEW - MAIN NAVIGATION**

The Home View displays an overview of what is happening at home.

## **ROOMS VIEW**

The Rooms View displays every available service in each room.