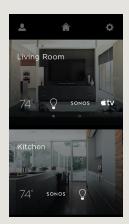

### **HOME VIEW - MAIN NAVIGATION**

The Home View displays an overview of what is happening at home.

## **ROOMS VIEW**

The Rooms View displays every available service in each room.