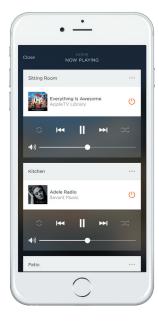

#### **ENTERTAINMENT**

Savant Pro 8 offers a personalized, easy-to-use entertainment experience.

The **Global Now Playing** screen shows all active audio/video services, and allows you to control the volume in each room.

Tapping the ... icon on the Global Now Playing screen brings up the **Distribution** screen, which lets you play audio/video in additional rooms.

To see what's playing next or edit the music in your queue, tap the **icon** on the Now Playing screen.

Press and Hold the power button to setup a sleep timer.