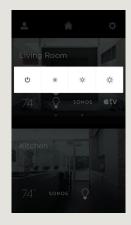

#### LIGHTING

Lighting control in the Savant Pro 8 App can easily be done by room, or by individual light.

Tap a **lighting icon** to bring up convenient, pre-set options that let you control all the lights in a room with a touch.

To adjust individual lights, tap the **Lights** bar at the bottom of the screen and manually dim or brighten the light using the slider.