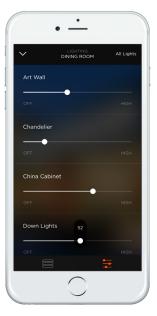

#### LIGHTING

Lighting control in the Savant Pro 8 App can easily be done by room, or by individual light.

Tap a **lighting icon** to bring up convenient, pre-set options that let you control all the lights in a room with a touch.

To adjust individual lights, tap the **Lights** bar at the bottom of the screen and manually dim or brighten the light using the slider.