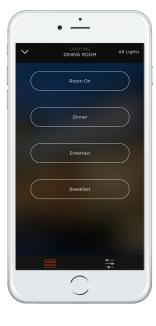

#### **SAVANT SCENES**

Capturing, creating, and editing scenes is easier than ever.

Tap the **+ icon** to capture or build a scene. Each step has been designed for simplicity.

Swipe left on a **Scene** name to edit, set a countdown timer, or delete it.

Scenes can be set as shared or left as personal. Shared scenes are available to all users as well as accessible from in-wall touch screens.

Press and Hold or Force Touch to reorder scenes.