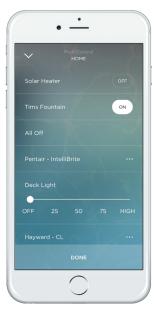

Security cameras let you keep an eye on things when you're away.

Control your pool and spa right from your device.

View current temperature and change desired temperature setting for Pools and Spas.

Select **Controls** to adjust other options including pool accent lighting, water jets, and fountains.