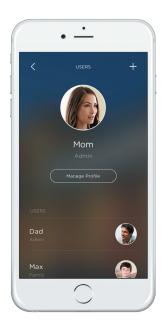

## **USER PROFILES**

Let everyone in your house enjoy the benefits of Savant.

The **Profiles** screen shows a list of who can use your Savant Home.

Add a new profile by tapping the **+ icon** and choosing from three different user types.

After inviting someone to your Home, tap on the new user profile to grant permission for **control** of different rooms, services, or the ability to access your home remotely.