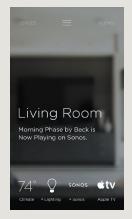

## **ROOMS VIEW**

The Rooms View displays every available service in each room.

#### **ENTERTAINMENT**

Savant Pro 8 offers a personalized, easy-to-use entertainment experience.

The **Global Now Playing** screen shows all active audio/video services, and allows you to control the volume in each room.

Tapping the ... icon on the Global Now Playing screen brings up the **Distribution** screen, which lets you play audio/video in additional rooms.

To see what's playing next or edit the music in your queue, tap the **icon** on the Now Playing screen.