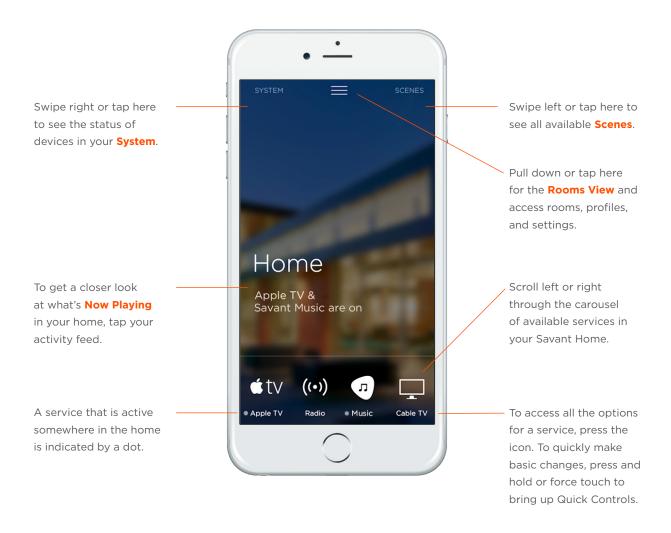

### **HOME VIEW - MAIN NAVIGATION**

The Home View displays an overview of what is happening at home.

# HIGHLIGHTED SCREENS

System Now Playing Quick Controls Scenes Rooms View