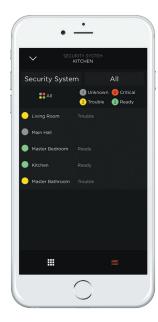

#### **SECURITY**

Savant Pro 8 supports most popular security platforms.

The buttons mimic your in-wall keypad so you can set your alarm from anywhere.

See the status of every sensor in your home at a glance.

Security cameras let you keep an eye on things when you're away.

Control your pool and spa right from your device.

View current temperature and change desired temperature setting for Pools and Spas.

Select **Controls** to adjust other options including pool accent lighting, water jets, and fountains.