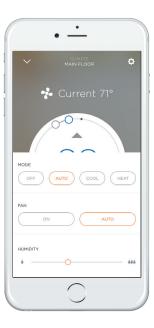

## **CLIMATE**

Climate control in the Savant Pro 8 App is incredibly intuitive.

There are three climate modes. In Heat or Cool mode, simply use the sliders or arrows to set the temperature you want. In auto mode, use the sliders to set an appropriate temperature range. Tap the **settings icon** to change modes.

Tap the **calendar icon** to put your climate on a schedule—your home can start warming every day at 6am, or cool off in the evening.

To temporarily override a schedule, press and hold the climate control circle to bring up a Hold Temperature menu.