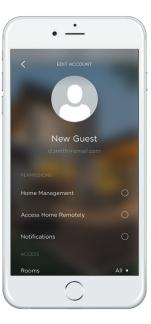

## **USER PROFILES**

Let everyone in your house enjoy the benefits of Savant.

The **Profiles** screen shows a list of who can use your Savant Home.

Add a new profile by tapping the **+ icon** and choosing from three different user types.

After inviting someone to your Home, tap on the new user profile to grant permission for **control** of different rooms, services, or the ability to access your home remotely.