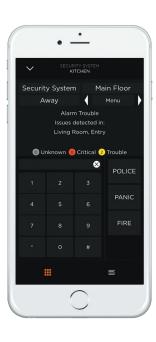

#### **SECURITY**

Savant Pro 8 supports most popular security platforms.

The buttons mimic your in-wall keypad so you can set your alarm from anywhere.

See the status of every sensor in your home at a glance.

Security cameras let you keep an eye on things when you're away.

Control your pool and spa right from your device.

View current temperature and change desired temperature setting for Pools and Spas.

Select **Controls** to adjust other options including pool accent lighting, water jets, and fountains.